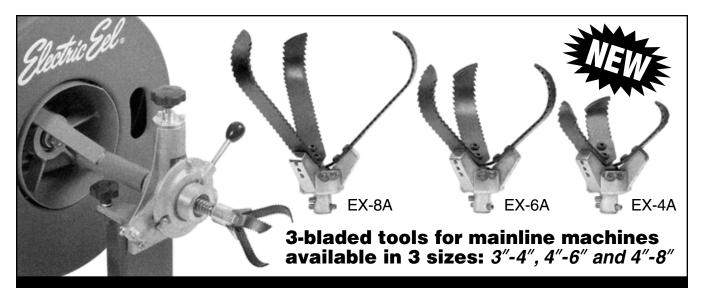

## **Special Expansion Cleaning Tools**

Work on Electric Eel Mainline Drain Cleaning Machine Models C, D-5, 325, and 800

Electric Eel special 3-bladed expansion cleaning tools are available in 3 sizes: 3"-4", 4"-6" and 4"-8" and are constructed of heavy-duty heat treated steel for longer life.

Blades can be replaced separately for cost savings and the expansion tools all feature the Snap-lock quick connect tool coupling.

Electric Eel Mfg., based in Springfield, Ohio since 1939, produces a full range of drain and sewer cleaning machines including sectional units, drum machines, and a complete line of pipeline inspection systems. Electric Eel's industry leading product quality, service and support includes a nationwide network of sales representatives.