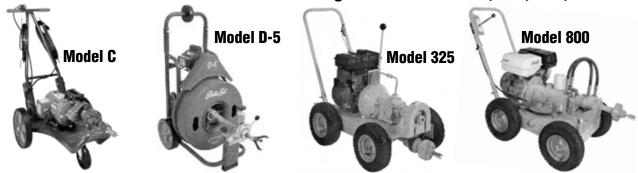

## **Special Expansion Cleaning Tools**

Work on Electric Eel Mainline Drain Cleaning Machine Models C, D-5, 325, and 800

Electric Eel special 3-bladed expansion cleaning tools are available in 3 sizes: 3"-4", 4"-6" and 4"-8" and are constructed of heavy-duty heat treated steel for longer life.